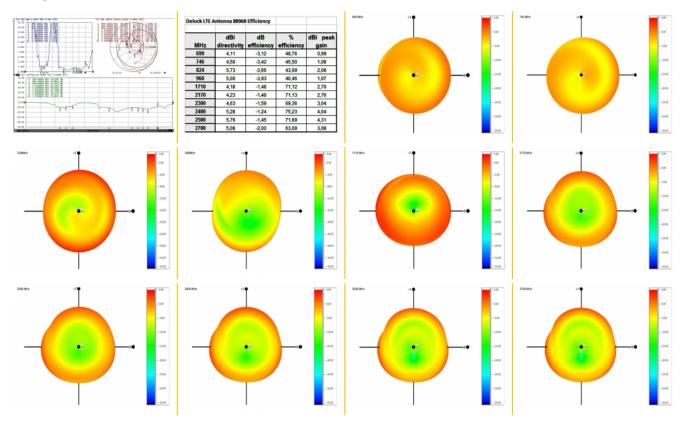

#### **Specification**

- · Connector: SMA
- ZigBee 868 MHz, 902 ~ 928 MHz, 2405 ~ 2480 MHz
- LTE Band 1/2/3/4/7/9/10/13/14/17/20/25
- GSM/UMTS
- Bluetooth
- WLAN 2.4 GHz
- 699 960 MHz, 1710 2170 MHz, 2300 2700 Mhz
- Gain: 1 ~ 4.3 dBi
- · Polarisation: linear vertical
- Impedance: 50 Ohm
- VSRW: 3.5 : 1 max.
- Operation temperature range: -20°C ~ 65°C
- Weight: 20.5 g
- Dimension: (L) 135.6 mm
- Ø: 20.1 mm
- Ø SMA plug: 10.1 mm