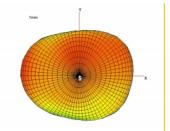

## **Specification**

· Connector: RP-SMA plug • Frequency range: 868 MHz

· Antenna gain: 2 dBi • Impedance: 50 Ohm

· Polarisation: linear, vertical

• VSWR: 2.0

• Return loss: -24.213 dB

• Operation temperature: -10 °C ~ 75 °C