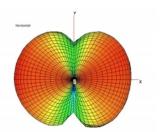

## **Specification**

· Connector: RP-SMA plug • Frequency range: 868 MHz

· Antenna gain: 2 dBi • Impedance: 50 Ohm

· Polarisation: linear, vertical

• VSWR: 2.0

• Return loss: -24.213 dB

• Operation temperature: -10 °C ~ 75 °C