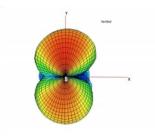

## **Specification**

· Connector: RP-SMA plug • Frequency range: 868 MHz

· Antenna gain: 2 dBi • Impedance: 50 Ohm

· Polarisation: linear, vertical

• VSWR: 2.0

• Return loss: -24.213 dB

• Operation temperature: -10 °C ~ 75 °C