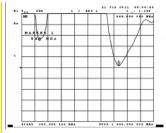

## **Specification**

· Connector: RP-SMA plug • Frequency range: 868 MHz

· Antenna gain: 2 dBi • Impedance: 50 Ohm

· Polarisation: linear, vertical

• VSWR: 2.0

• Return loss: -24.213 dB

• Operation temperature: -10 °C ~ 75 °C