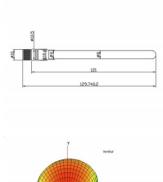

· Antenna tube: TPU • Tube colour: black

• Dimension (LxWxH): ca. 129.7 x 10.0 x 10.0 mm