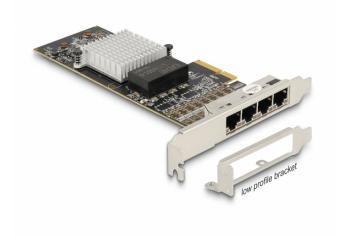

# Delock PCI Express x4 Card to 4 x RJ45 Gigabit LAN i350

### Description

The PCI Express card by Delock offers four network ports with a data transfer rate up to 1000 Mbps.

#### **Specification**

Connectors:

external: 4 x Gigabit LAN RJ45 jack internal: 1 x PCI Express x4, V2.1

- Chipset: Intel i350
- Data transfer rate:

Ethernet up to 10 Mbps

Fast Ethernet up to 100 Mbps

Gigabit Ethernet up to 1000 Mbps

## Package content

- PCI Express card
- · Low profile bracket
- Driver CD
- User manual