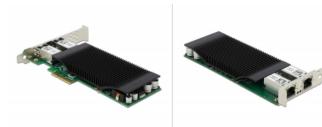

# Delock PCI Express x4 Card to 2 x RJ45 Gigabit LAN PoE+ i350

#### Specification

- Connectors: external: 2 x Gigabit LAN RJ45 jack with screw-nut
- internal: 1 x PCI Express x4, V2.1
- Chipset: Intel i350
- Data transfer rate: Ethernet up to 10 Mbps (Half/Full Duplex) Fast Ethernet up to 100 Mbps (Half/Full Duplex) Gigabit Ethernet up to 1000 Mbps (Half/Full Duplex) PCI Express x4 up to 16 Gbps
- · Suitable for Gigabit Ethernet vision systems
- Supports IEEE 1588 PTP
- Supports IEEE 802.3 / 802.3u / 802.3z / 802.3ab
- Supports IEEE 802.1Q Virtual LAN (VLAN)
- Supports IEEE 802.3az (Energy Efficient Ethernet)
- Supports 9k Jumbo Frames
- Supports PXE
- Supports IEEE 802.3af PoE
- Supports IEEE 802.3at PoE+
- Phantom power (Mode A, pairs 1/2 and 3/6)
- · Output power: max. 60 W total
- · LED indicator for link and activity

System requirements

- Windows 8.1/8.1-64/10/10-64
- PC with one free PCI Express slot

Package content

- · PCI Express card
- · Low profile bracket
- Driver CD
- User manual