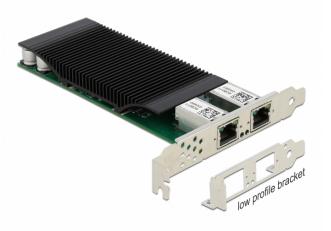

# Delock PCI Express x4 Card to 2 x RJ45 Gigabit LAN PoE+ i350

#### Specification

- Connectors: external: 2 x Gigabit LAN RJ45 jack with screw-nut
- internal: 1 x PCI Express x4, V2.1
- Chipset: Intel i350
- Data transfer rate: Ethernet up to 10 Mbps (Half/Full Duplex) Fast Ethernet up to 100 Mbps (Half/Full Duplex) Gigabit Ethernet up to 1000 Mbps (Half/Full Duplex) PCI Express x4 up to 16 Gbps
- · Suitable for Gigabit Ethernet vision systems
- Supports IEEE 1588 PTP
- Supports IEEE 802.3 / 802.3u / 802.3z / 802.3ab
- Supports IEEE 802.1Q Virtual LAN (VLAN)
- Supports IEEE 802.3az (Energy Efficient Ethernet)
- Supports 9k Jumbo Frames
- Supports PXE
- Supports IEEE 802.3af PoE
- Supports IEEE 802.3at PoE+
- Phantom power (Mode A, pairs 1/2 and 3/6)
- · Output power: max. 60 W total
- · LED indicator for link and activity

System requirements

- Windows 8.1/8.1-64/10/10-64
- PC with one free PCI Express slot

Package content

- · PCI Express card
- · Low profile bracket
- Driver CD
- User manual