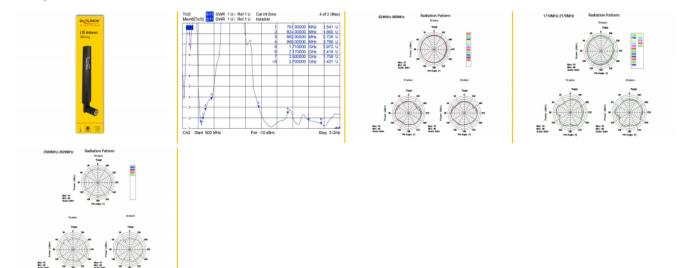

# Specification

- Connector: SMA plug
- Frequency range: 790 - 960 MHz 1710 - 2170 MHz 2570 - 2620 MHz
- Antenna gain:
  - 1.0 3.5 dBi @ 790 960 MHz
  - 2.0 4.0 dBi @ 1710 2170 MHz
  - 3.0 4.0 dBi @ 2570 2620 MHz
- Impedance: 50 Ohm
- Polarisation: linear, vertical
- VSWR: 4.0
- Operating temperature: -10 °C ~ 55 °C
- Housing material: ABS
- Colour: black
- Length:
  - ca. 163.10 mm (with tilt joint)
  - ca. 137.00 mm (without tilt joint)

# **Technical characteristics**

| Frequency range:       | 1710 MHz - 2170 MHz<br>2570 - 2620 MHz<br>790 - 960 MHz                                             |
|------------------------|-----------------------------------------------------------------------------------------------------|
| Gain:                  | 1.0 - 3.5 dBi @ 790 - 960 MHz<br>2.0 - 4.0 dBi @ 1710 - 2170 MHz<br>3.0 - 4.0 dBi @ 2570 - 2620 MHz |
| Impedance:             | 50 Ω                                                                                                |
| Operating temperature: | -10 °C ~ 55 °C                                                                                      |
| Polarisation:          | linear vertical                                                                                     |
| VSWR:                  | 4.0                                                                                                 |