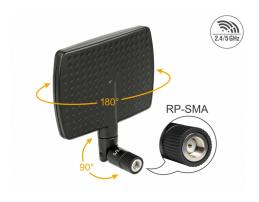

# Delock WLAN 802.11 ac/a/b/g/n Antenna RP-SMA plug 5 - 7 dBi directional with tilt joint black

#### Description

This Wireless LAN antenna can be connected to a WLAN device with RP-SMA interface, in order to send and receive signals. Due to the directivity of this antenna the wireless supply is improved in rooms.

### **Specification**

• Connector: RP-SMA plug

• Frequency range:

2.400 - 2.500 GHz

5.100 - 5.875 GHz

Antenna gain:

5 dBi @ 2.5 GHz

7 dBi @ 5.7 GHz

• Impedance: 50 Ohm

• Polarisation: vertical

• VSWR: 2.0

· HBW horizontal beamwidth:

70° @ 2.5 GHz

50° @ 5.7 GHz

VBW vertical beamwidth:

70° @ 2.5 GHz

60° @ 5.7 GHz

- Operating temperature: -10 °C ~ 55 °C
- · Housing material: ABS UV resistant

- Colour: black
- Dimensions:
  - ca. 90 x 120 x 13 mm (with tilt joint)
  - ca. 90 x 95 x 13 mm (without tilt joint)
- Diameter:
  - ca. 7.80 mm (top)
  - ca. 12.90 mm (RP-SMA)