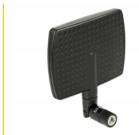

# Delock WLAN 802.11 ac/a/b/g/n Antenna RP-SMA plug 5 - 7 dBi directional with tilt joint black

#### Description

This Wireless LAN antenna can be connected to a WLAN device with RP-SMA interface, in order to send and receive signals. Due to the directivity of this antenna the wireless supply is improved in rooms.