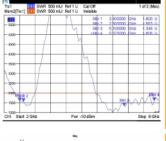

• Impedance: 50 Ohm

• Polarisation: vertical

• VSWR: 2.0

· HBW horizontal beamwidth:

70° @ 2.5 GHz

50° @ 5.7 GHz

VBW vertical beamwidth:

70° @ 2.5 GHz

#### **Technical characteristics**

| Frequency range:       | 2.400 GHz - 2.500 GHz<br>5.100 - 5.875 GHz |
|------------------------|--------------------------------------------|
| Gain:                  | 5 dBi @ 2.5 GHz<br>7 dBi @ 5.7 GHz         |
| Impedance:             | 50 Ω                                       |
| Operating temperature: | -10 °C ~ 55 °C                             |
| Polarisation:          | vertical                                   |
| VSWR:                  | 2.0                                        |