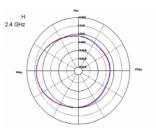

### **Specification**

• Connector: RP-SMA plug

• Frequency range:

2.400 - 2.500 GHz

5.100 - 5.875 GHz

Antenna gain:

5 dBi @ 2.5 GHz

7 dBi @ 5.7 GHz

• Impedance: 50 Ohm

• Polarisation: vertical

• VSWR: 2.0

· HBW horizontal beamwidth:

70° @ 2.5 GHz

50° @ 5.7 GHz

VBW vertical beamwidth:

70° @ 2.5 GHz