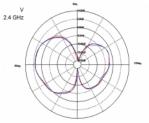

• Impedance: 50 Ohm

• Polarisation: vertical

• VSWR: 2.0

· HBW horizontal beamwidth:

70° @ 2.5 GHz

50° @ 5.7 GHz

VBW vertical beamwidth:

70° @ 2.5 GHz

60° @ 5.7 GHz

- Operating temperature: -10 °C ~ 55 °C
- · Housing material: ABS UV resistant

- Colour: black
- Dimensions:
  - ca. 90 x 120 x 13 mm (with tilt joint)
  - ca. 90 x 95 x 13 mm (without tilt joint)
- Diameter:
  - ca. 7.80 mm (top)
  - ca. 12.90 mm (RP-SMA)