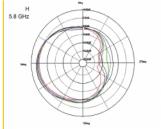

### **Specification**

• Connector: RP-SMA plug

• Frequency range:

2.400 - 2.500 GHz

5.100 - 5.875 GHz

Antenna gain:

5 dBi @ 2.5 GHz

7 dBi @ 5.7 GHz

• Impedance: 50 Ohm

• Polarisation: vertical

• VSWR: 2.0

· HBW horizontal beamwidth:

70° @ 2.5 GHz

50° @ 5.7 GHz

VBW vertical beamwidth:

70° @ 2.5 GHz