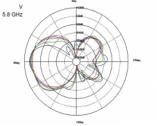

### **Specification**

• Connector: RP-SMA plug

• Frequency range:

2.400 - 2.500 GHz

5.100 - 5.875 GHz

Antenna gain:

5 dBi @ 2.5 GHz

7 dBi @ 5.7 GHz

• Impedance: 50 Ohm

• Polarisation: vertical

• VSWR: 2.0

· HBW horizontal beamwidth:

70° @ 2.5 GHz

50° @ 5.7 GHz

VBW vertical beamwidth:

70° @ 2.5 GHz