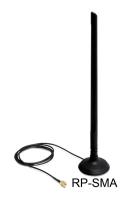

# Delock WLAN 802.11 b/g/n Antenna RP-SMA 6.5 dBi Omnidirectional Joint With Magnetic Stand

#### **Description**

This Wireless LAN antenna can be connected to your device with RP-SMA interface, in order to send and receive signals. Due to the three tilt stages of the flexible antenna and the magnetic stand you can place the antenna individually.

### **Specification**

- Omni directional antenna
- RP-SMA screw interface
- With flexible joint three step
- Compatible to IEEE 802.11n and IEEE 802.11 b/g, 802.3, 802.3u, Bluetooth
- Frequency range: 2.4 GHz 2.5 GHz
- Gain: 6.5 dBi
- Impedance: 50 Ohm
- Operating temperature: -10°C to +55°C
- 1 m connecting cable
- · Stand with magnetic and rubberized bottom side
- Dimension: with flexible joint 298 mm, without flexible joint 260 mm
- · Antenna connected inseparably with stand