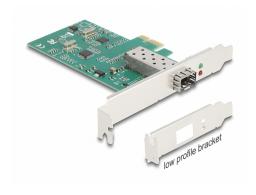

# Delock PCI Express x1 Card to 1 x SFP slot 100Base-FX RTL

## Description

This PCI Express network card by Delock provides a connection for an SFP module with a transfer rate of 100 Mbps. The SFP slot accepts an optional 100Base-FX SFP module by Delock to connect a PC via a fiber optic cable to the network.

## Package content

- PCI Express card
- Low profile bracket
- User manual

## **Physical characteristics**

Slot bracket: low profile

standard