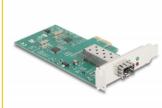

# Delock PCI Express x1 Card to 1 x SFP slot 100Base-FX RTL

## Description

This PCI Express network card by Delock provides a connection for an SFP module with a transfer rate of 100 Mbps. The SFP slot accepts an optional 100Base-FX SFP module by Delock to connect a PC via a fiber optic cable to the network.