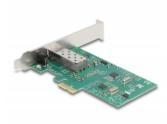

# Delock PCI Express x1 Card to 1 x SFP slot 100Base-FX RTL

## Description

This PCI Express network card by Delock provides a connection for an SFP module with a transfer rate of 100 Mbps. The SFP slot accepts an optional 100Base-FX SFP module by Delock to connect a PC via a fiber optic cable to the network.