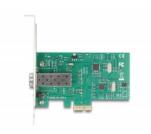

# Delock PCI Express x1 Card to 1 x SFP slot 100Base-FX RTL

## Description

This PCI Express network card by Delock provides a connection for an SFP module with a transfer rate of 100 Mbps. The SFP slot accepts an optional 100Base-FX SFP module by Delock to connect a PC via a fiber optic cable to the network.