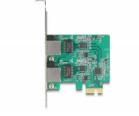

# Delock PCI Express x1 Card to 2 x RJ45 2.5 Gigabit LAN RTL8125

#### **Specification**

Connectors:

external: 2 x 2.5 Gigabit LAN RJ45 jack

internal: 1 x PCI Express x1, V2.1

• Chipset: Realtek RTL8125B

· Data transfer rate:

Ethernet up to 10 Mbps

Fast Ethernet up to 100 Mbps

## Interface

| External: | 2 x Gigabit LAN RJ45 jack |
|-----------|---------------------------|
| Internal: | 1 x PCI Express x1, V2.1  |