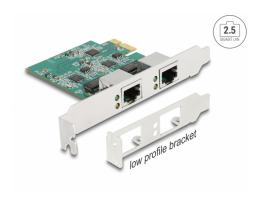

# Delock PCI Express x1 Card to 2 x RJ45 2.5 Gigabit LAN RTL8125

#### **Specification**

Connectors:

external: 2 x 2.5 Gigabit LAN RJ45 jack

internal: 1 x PCI Express x1, V2.1

• Chipset: Realtek RTL8125B

· Data transfer rate:

Ethernet up to 10 Mbps

Fast Ethernet up to 100 Mbps

## Package content

- PCI Express card
- Low profile bracket
- User manual

## Interface

| External: | 2 x Gigabit LAN RJ45 jack |
|-----------|---------------------------|
| Internal: | 1 x PCI Express x1, V2.1  |