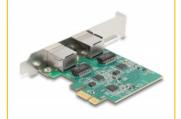

# Delock PCI Express x1 Card to 2 x RJ45 2.5 Gigabit LAN RTL8125

#### **Specification**

Connectors:

external: 2 x 2.5 Gigabit LAN RJ45 jack

internal: 1 x PCI Express x1, V2.1

• Chipset: Realtek RTL8125B

· Data transfer rate:

Ethernet up to 10 Mbps

Fast Ethernet up to 100 Mbps

## Interface

| External: | 2 x Gigabit LAN RJ45 jack |
|-----------|---------------------------|
| Internal: | 1 x PCI Express x1, V2.1  |