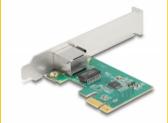

# Delock PCI Express x1 Card to 1 x RJ45 2.5 Gigabit **LAN RTL8125**

#### **Specification**

Connectors:

external: 1 x 2.5 Gigabit LAN RJ45 jack

internal: 1 x PCI Express x1, V2.1

- Chipset: Realtek RTL8125B
- · Data transfer rate:

Ethernet up to 10 Mbps

Fast Ethernet up to 100 Mbps

### Interface

| External: | 1 x Gigabit LAN RJ45 jack |
|-----------|---------------------------|
| Internal: | 1 x PCI Express x1, V2.1  |