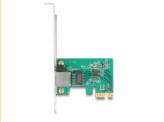

# Delock PCI Express x1 Card to 1 x RJ45 2.5 Gigabit **LAN RTL8125**

#### **Specification**

Connectors:

external: 1 x 2.5 Gigabit LAN RJ45 jack

internal: 1 x PCI Express x1, V2.1

- Chipset: Realtek RTL8125B
- · Data transfer rate:

Ethernet up to 10 Mbps

Fast Ethernet up to 100 Mbps

### Interface

| External: | 1 x Gigabit LAN RJ45 jack |
|-----------|---------------------------|
| Internal: | 1 x PCI Express x1, V2.1  |