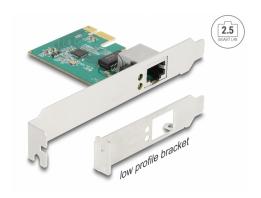

# Delock PCI Express x1 Card to 1 x RJ45 2.5 Gigabit **LAN RTL8125**

### Package content

- PCI Express card
- Low profile bracket
- User manual

## **Physical characteristics**

| Slot bracket: | low profile |
|---------------|-------------|
|               | standard    |