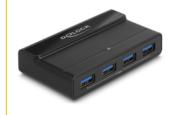

# **Specification**

• Connectors:

Input:

2 x USB 5 Gbps USB Type-C™ female

1 x 5 V DC 3.5 x 1.35 mm jack (optional for power supply)

Output:

4 x USB 5 Gbps Type-A female

- 1 x button
- 3 x LED indicator
- Data transfer rate up to 5 Gbps
- Downwards compatible to USB 2.0
- Bootable
- Plug & Play
- · Colour: black
- Dimensions (LxWxH): ca. 92 x 54 x 19 mm

# Interface

| Connector 1: | 2 x USB 5 Gbps USB Type-C™ female |
|--------------|-----------------------------------|
| Connector 2: | 4 x USB 5 Gbps Type-A female      |
| connector 3: | 1 x DC jack                       |