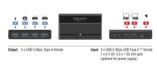

# **Specification**

• Connectors:

Input:

2 x USB 5 Gbps USB Type-C™ female

1 x 5 V DC 3.5 x 1.35 mm jack (optional for power supply)

Output:

4 x USB 5 Gbps Type-A female

- 1 x button
- 3 x LED indicator
- Data transfer rate up to 5 Gbps
- Downwards compatible to USB 2.0
- Bootable
- Plug & Play
- · Colour: black
- Dimensions (LxWxH): ca. 92 x 54 x 19 mm

# Interface

| Connector 1: | 2 x USB 5 Gbps USB Type-C™ female |
|--------------|-----------------------------------|
| Connector 2: | 4 x USB 5 Gbps Type-A female      |
| connector 3: | 1 x DC jack                       |