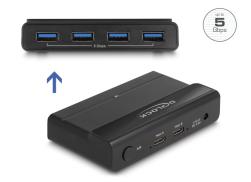

### **Description**

This USB switch by Delock can be used with **two computers** to access **four USB devices**. For example, if a printer is connected, it can be selected by the button on the switch, which of the computers is connected to the printer. This connection can be switched at any time.

# **Specification**

• Connectors:

Input:

2 x USB 5 Gbps USB Type-C™ female

1 x 5 V DC 3.5 x 1.35 mm jack (optional for power supply)

Output:

4 x USB 5 Gbps Type-A female

- 1 x button
- 3 x LED indicator
- Data transfer rate up to 5 Gbps
- Downwards compatible to USB 2.0
- Bootable
- Plug & Play
- · Colour: black
- Dimensions (LxWxH): ca. 92 x 54 x 19 mm