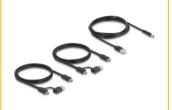

### Connecting cable in package content

The cables to connect to the two computers are included in the package. There is an **adapter** on the host side of the cable, so a connection to a **USB-C<sup>TM</sup>** or **USB-A** port is possible.

# **Package content**

- USB 5 Gbps Switch
- 2 x Cable USB-CTM male to USB-CTM male (with adapter to USB Type-A male), length ca. 1 m
- 1 x Cable DC male to USB Type-A male, length ca. 1.5 m
- User manual