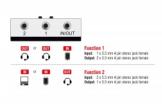

#### **Function 1**

Input: 1 x 3.5 mm 4 pin stereo jack female Output: 2 x 3.5 mm 4 pin stereo jack female

#### **Function 2**

Input: 2 x 3.5 mm 4 pin stereo jack female Output: 1 x 3.5 mm 4 pin stereo jack female

- · 2 mechanical buttons
- · Plastic housing
- No external power supply needed
- Dimensions (LxWxH): ca. 112 x 68 x 29 mm (without button)
- · Colour: grey / black