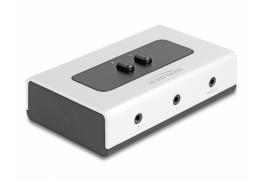

## **Description**

This Delock **Stereo jack 3.5 mm** switch is a manually bidirectional switch for connecting different **audio devices**. This switch offers two different applications.

- 1. It can be connected to up to two devices with stereo jack port, e.g. headset, to an audio source. By using the button it can be selected the device which plays the audio signal. (Simultaneous output to multiple devices is not possible)
- 2. It can be connected to up to two devices with stereo jack port, e.g. PC, laptop or MP3 player and connect to the output port a headset. By using the button it can be selected from which device the audio signal plays on the headset.

#### Interface

connector: 3 x 3.5 mm 3 pin stereo jack female

# **Physical characteristics**

| Housing material: | Plastic      |
|-------------------|--------------|
| Length:           | 112 mm       |
| Width:            | 68 mm        |
| Height:           | 29 mm        |
| Colour:           | grey / black |