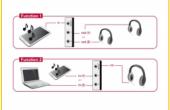

## **Description**

This Delock **Stereo jack 3.5 mm** switch is a manually bidirectional switch for connecting different **audio devices**. This switch offers two different applications.

- 1. It can be connected to up to two devices with stereo jack port, e.g. headset, to an audio source. By using the button it can be selected the device which plays the audio signal. (Simultaneous output to multiple devices is not possible)
- 2. It can be connected to up to two devices with stereo jack port, e.g. PC, laptop or MP3 player and connect to the output port a headset. By using the button it can be selected from which device the audio signal plays on the headset.

#### **Function 1**

Input: 1 x 3.5 mm 4 pin stereo jack female Output: 2 x 3.5 mm 4 pin stereo jack female

#### **Function 2**

Input: 2 x 3.5 mm 4 pin stereo jack female Output: 1 x 3.5 mm 4 pin stereo jack female

- · 2 mechanical buttons
- · Plastic housing
- No external power supply needed
- Dimensions (LxWxH): ca. 112 x 68 x 29 mm (without button)
- · Colour: grey / black