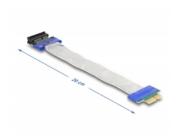

#### Description

This PCI Express riser card by Delock is used to connect a PCI Express x1 card. The flexible cable allows a space-saving installation inside the computer case.

## **Specification**

- Connectors:
  - 1 x PCI Express x1 male
  - 1 x PCI Express x1 slot
- Supports PCI Express 3.0 protocol
- Cable gauge: 28 AWG
- Colour: silver
- · OS independent, no driver installation necessary
- Cable length: ca. 20 cm