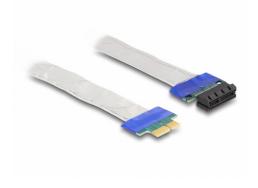

#### Description

This PCI Express riser card by Delock is used to connect a PCI Express x1 card. The flexible cable allows a space-saving installation inside the computer case.

## **Specification**

- Connectors:
  - 1 x PCI Express x1 male
  - 1 x PCI Express x1 slot
- Supports PCI Express 3.0 protocol
- Cable gauge: 28 AWG
- Colour: silver
- · OS independent, no driver installation necessary
- Cable length: ca. 20 cm