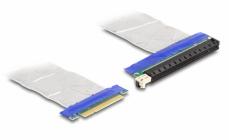

### Description

This PCI Express riser card by Delock is used to connect a PCI Express x8 card. The flexible cable allows a space-saving installation inside the computer case.

20 cm

# Specification

- Connectors:
  - 1 x PCI Express x8 male
  - 1 x PCI Express x16 slot
- Supports PCI Express 3.0 protocol
- Cable gauge: 28 AWG
- Colour: silver
- OS independent, no driver installation necessary
- Cable length: ca. 20 cm

## Interface

| Connector 1: | 1 x PCI Express x8 male  |
|--------------|--------------------------|
| Connector 2: | 1 x PCI Express x16 slot |