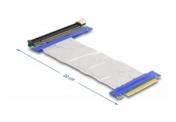

### Description

This PCI Express riser card by Delock is used to connect a PCI Express x8 card. The flexible cable allows a space-saving installation inside the computer case.

20 cm

# Specification

- Connectors:
  - 1 x PCI Express x8 male
  - 1 x PCI Express x16 slot
- Supports PCI Express 3.0 protocol
- Cable gauge: 28 AWG
- Colour: silver
- OS independent, no driver installation necessary
- Cable length: ca. 20 cm

# **Physical characteristics**

| Cable length: | 20 cm  |
|---------------|--------|
| Colour:       | silver |