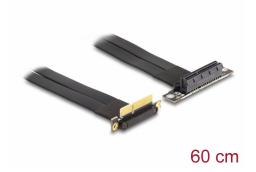

# Delock Riser Card PCI Express x4 male 90° angled to x4 slot 90° angled with cable 60 cm

#### Description

This PCI Express riser card by Delock is used to connect a PCI Express x4 card. The flexible cable allows a space-saving installation inside the computer case.

### **Specification**

- Connectors:
  - 1 x PCI Express x4 male
  - 1 x PCI Express x4 slot
- Supports PCI Express 3.0 protocol
- Cable gauge: 28 AWG
- · Colour: black
- · OS independent, no driver installation necessary
- Cable length: ca. 60 cm