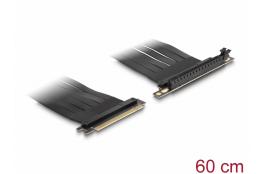

# Delock Riser Card PCI Express x16 male to x16 slot 90° angled with cable 60 cm

### Description

This PCI Express riser card by Delock is used to connect a PCI Express x16 card. The flexible cable allows a space-saving installation inside the computer case.

Item no. 88028

EAN: 4043619880287 Country of origin: Taiwan, Republic of China

# **Specification**

- Connectors:
  - 1 x PCI Express x16 male
  - 1 x PCI Express x16 slot
- Supports PCI Express 3.0 protocol
- Cable gauge: 28 AWG
- · Colour: black
- · OS independent, no driver installation necessary
- Cable length: ca. 60 cm