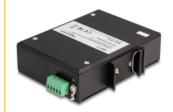

#### Redundant power supply with 9 V to 48 V

The switch accepts two terminal power sources, allowing it to be permanently connected to multiple power sources, enabling applications that require high availability.