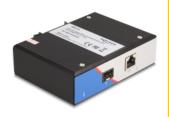

## Interface

| Connector 1: | 1 x RJ45 jack            |
|--------------|--------------------------|
| Connector 2: | 1 x SFP slot             |
| connector 3: | 1 x 5 pin terminal block |