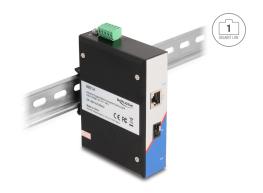

# Delock Industrial Gigabit Media Converter RJ45 to SFP for DIN rail

## **Specification**

- Connectors:
  - 1 x RJ45 jack for 10/100/1000 Mbps Base-T
  - 1 x SFP slot for 1 Gbps SFP module
  - 1 x 5 pin terminal power connector
- Data transfer rate up to 1 Gbps
- Supports IEEE 802.3 / 802.3u / 802.3z / 802.3ab
- 330 m long range mode with 10 Mbps
- · LEDs for status monitoring
- Redundant power supply with 9 V to 48 V
- Power consumption: max. 2 W
- Robust metal housing
- Fanless
- Suitable for 35 mm DIN rail
- Protection class: IP40
- Operating temperature: -40 °C ~ 85 °C
- Dimensions (LxWxH): ca. 116 x 85 x 33 mm