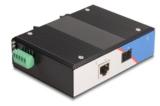

## Interface

| Connector 1: | 1 x RJ45 jack            |
|--------------|--------------------------|
| Connector 2: | 1 x SFP slot             |
| connector 3: | 1 x 5 pin terminal block |