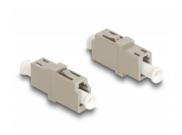

# Delock Optical Fiber Coupler LC Simplex female to LC Simplex female OM1/OM2 beige

### **Description**

With this LC Simplex coupling by Delock, optical fiber male connectors can be easily connected to each other. The coupling enables a direct connection to the optical fiber cable and is suitable for simple mounting in optical fiber connection boxes, cabinets and patch panels.

## **Specification**

- Connectors:
  - 1 x LC Simplex female
  - 1 x LC Simplex female
- For multi-mode fiber OM1 / OM2
- Insertion loss < 0.2 dB
- · Ceramic sleeve
- · With dust cover
- Operating temperature: -40 °C ~ 85 °C
- · Material: plastic
- · Colour: beige
- Dimensions (LxWxH): ca. 25.7 x 13.3 x 9.5 mm