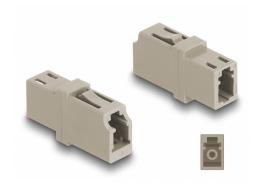

# Delock Optical Fiber Coupler LC Simplex female to LC Simplex female OM1/OM2 beige

### **Description**

With this LC Simplex coupling by Delock, optical fiber male connectors can be easily connected to each other. The coupling enables a direct connection to the optical fiber cable and is suitable for simple mounting in optical fiber connection boxes, cabinets and patch panels.

## **Specification**

- Connectors:
  - 1 x LC Simplex female
  - 1 x LC Simplex female
- For multi-mode fiber OM1 / OM2
- Insertion loss < 0.2 dB
- · Ceramic sleeve
- · With dust cover
- Operating temperature: -40 °C ~ 85 °C
- · Material: plastic
- · Colour: beige
- Dimensions (LxWxH): ca. 25.7 x 13.3 x 9.5 mm