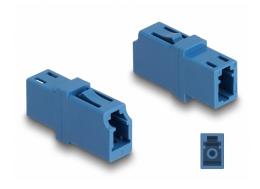

# Delock Optical Fiber Coupler LC Simplex female to LC Simplex female UPC blue

### **Description**

With this LC Simplex coupling by Delock, optical fiber male connectors can be easily connected to each other. The coupling enables a direct connection to the optical fiber cable and is suitable for simple mounting in optical fiber connection boxes, cabinets and patch panels.

#### Protection by dust cover

The coupling is equipped with an appropriate cap to protect the sleeve from dust and to keep it clean.

## **Specification**

- Connectors:
  - 1 x LC Simplex female
  - 1 x LC Simplex female
- For single-mode fiber UPC
- Insertion loss < 0.2 dB
- · Ceramic sleeve
- · With dust cover
- Operating temperature: -40 °C ~ 85 °C
- · Material: plastic
- · Colour: blue
- Dimensions (LxWxH): ca. 25.7 x 13.3 x 9.5 mm