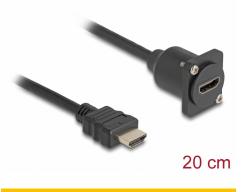

# Delock D-Type HDMI cable male to female black 20 cm

### Description

This cable by Delock can be used e.g. for installation in a panel or housing with D-Type opening. It can also be used to extend and connect various HDMI devices.

Item no. 87966

EAN: 4043619879663 Country of origin: China Package: Zip poly bag

## Specification

- Connectors:
  - 1 x HDMI male
  - 1 x HDMI female
- Cable gauge: 30 AWG
- Resolution up to 3840 x 2160 @ 60 Hz
- HDCP and HDR support
- For D-type ports with 24 x 19 mm
- Panel cut-out (diameter): ca. 24 mm
- Two mounting holes for screw fastening
- Cable diameter: ca. 6 mm
- · Length incl. connectors: ca. 20 cm
- Material: PVC
- Colour: black