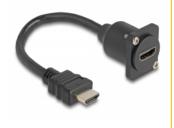

## Specification

- Connectors:
  - 1 x HDMI male
  - 1 x HDMI female
- Cable gauge: 30 AWG
- Resolution up to 3840 x 2160 @ 60 Hz
- HDCP and HDR support
- For D-type ports with 24 x 19 mm
- Panel cut-out (diameter): ca. 24 mm
- Two mounting holes for screw fastening
- Cable diameter: ca. 6 mm
- · Length incl. connectors: ca. 20 cm
- Material: PVC
- Colour: black