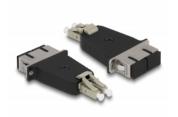

# Delock Optical Fiber Hybrid Coupler LC Duplex male to SC Duplex female beige

#### Description

This LC Duplex to SC Duplex hybrid coupling by Delock enables the conversion from one connector type to the other. This means that LC and SC optical fiber cables can be easily connected to each other and they are suitable for mounting in optical fiber connection boxes, cabinets and patch panels.

## **Specification**

- Connectors:
- 1 x LC Duplex male
- 1 x SC Duplex female
- Insertion loss Return loss > 60 dB
- · Ceramic sleeve
- · With dust cover
- · Mounting via metal holder or with screws
- 2 x mounting holes
- · Mounting hole diameter: ca. 2.3 mm
- Pitch of screw hole: ca. 18 mm
- Operating temperature: -40 °C ~ 80 °C
- · Colour: beige / black
- · Material: plastic / metal
- Dimensions (LxWxH): ca. 70.0 x 35.3 x 9.6 mm