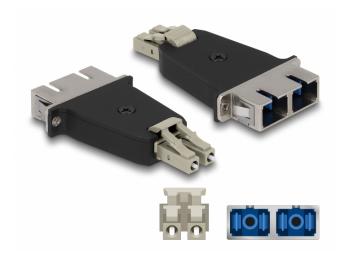

# Delock Optical Fiber Hybrid Coupler LC Duplex male to SC Duplex female beige

#### Description

This LC Duplex to SC Duplex hybrid coupling by Delock enables the conversion from one connector type to the other. This means that LC and SC optical fiber cables can be easily connected to each other and they are suitable for mounting in optical fiber connection boxes, cabinets and patch panels.

#### Protection by dust cover

The coupling is equipped with an appropriate cap to protect the sleeve from dust and to keep it clean.

## **Specification**

- Connectors:
- 1 x LC Duplex male
- 1 x SC Duplex female
- Insertion loss Return loss > 60 dB
- · Ceramic sleeve
- · With dust cover
- · Mounting via metal holder or with screws
- 2 x mounting holes
- · Mounting hole diameter: ca. 2.3 mm
- Pitch of screw hole: ca. 18 mm
- Operating temperature: -40 °C ~ 80 °C
- · Colour: beige / black
- · Material: plastic / metal
- Dimensions (LxWxH): ca. 70.0 x 35.3 x 9.6 mm