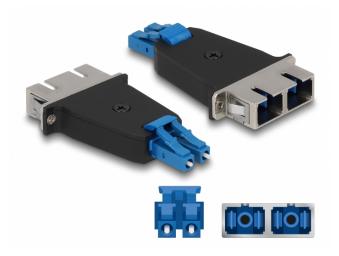

# Description

This LC Duplex to SC Duplex hybrid coupling by Delock enables the conversion from one connector type to the other. This means that LC and SC optical fiber cables can be easily connected to each other and they are suitable for mounting in optical fiber connection boxes, cabinets and patch panels.

## Protection by dust cover

The coupling is equipped with an appropriate cap to protect the sleeve from dust and to keep it clean.

ltem no. 87947

EAN: 4043619879472

Country of origin: China

Package: Zip poly bag

#### Connectors:

- 1 x LC Duplex male
- 1 x SC Duplex female
- Insertion loss Return loss > 60 dB
- Ceramic sleeve
- With dust cover
- · Mounting via metal holder or with screws
- 2 x mounting holes
- Mounting hole diameter: ca. 2.3 mm
- Pitch of screw hole: ca. 18 mm
- Operating temperature: -40 °C ~ 80 °C
- Colour: blue / black
- Material: plastic / metal
- Dimensions (LxWxH): ca. 70.0 x 35.3 x 9.6 mm