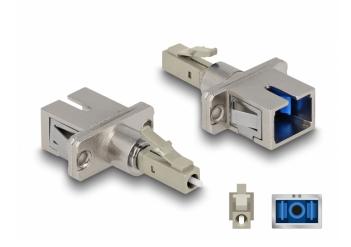

# Delock Optical Fiber Hybrid Coupler LC Simplex male to SC Simplex female beige

### Description

This LC Simplex to SC Simplex hybrid coupling by Delock enables the conversion from one connector type to the other. This means that LC and SC optical fiber cables can be easily connected to each other and they are suitable for mounting in optical fiber connection boxes, cabinets and patch panels.

### **Specification**

- Connectors:
- 1 x LC Simplex male
- 1 x SC Simplex female
- Insertion loss Return loss > 60 dB
- · Ceramic sleeve
- · With dust cover
- · Mounting via metal holder or with screws
- 2 x mounting holes
- · Mounting hole diameter: ca. 2.3 mm
- Pitch of screw hole: ca. 18 mm
- Operating temperature: -40 °C ~ 75 °C
- Colour: beige
- · Material: plastic / metal
- Dimensions (LxWxH): ca. 45.0 x 22.0 x 9.3 mm