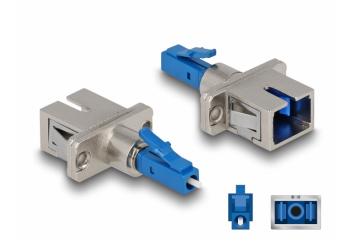

# Delock Optical Fiber Hybrid Coupler LC Simplex male to SC Simplex female blue

# Description

This LC Simplex to SC Simplex hybrid coupling by Delock enables the conversion from one connector type to the other. This means that LC and SC optical fiber cables can be easily connected to each other and they are suitable for mounting in optical fiber connection boxes, cabinets and patch panels.

#### Protection by dust cover

The coupling is equipped with an appropriate cap to protect the sleeve from dust and to keep it clean.

# **Specification**

- Connectors:
- 1 x LC Simplex male
- 1 x SC Simplex female
- Insertion loss Return loss > 60 dB
- · Ceramic sleeve
- · With dust cover
- · Mounting via metal holder or with screws
- 2 x mounting holes
- · Mounting hole diameter: ca. 2.3 mm
- Pitch of screw hole: ca. 18 mm
- Operating temperature: -40  $^{\circ}$ C  $^{\sim}$  75  $^{\circ}$ C
- Colour: blue
- · Material: plastic / metal
- Dimensions (LxWxH): ca. 45.0 x 22.0 x 9.3 mm