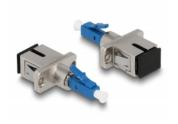

# Delock Optical Fiber Hybrid Coupler LC Simplex male to SC Simplex female blue

# Description

This LC Simplex to SC Simplex hybrid coupling by Delock enables the conversion from one connector type to the other. This means that LC and SC optical fiber cables can be easily connected to each other and they are suitable for mounting in optical fiber connection boxes, cabinets and patch panels.

# **Specification**

- Connectors:
- 1 x LC Simplex male
- 1 x SC Simplex female
- Insertion loss Return loss > 60 dB
- · Ceramic sleeve
- · With dust cover
- · Mounting via metal holder or with screws
- 2 x mounting holes
- · Mounting hole diameter: ca. 2.3 mm
- Pitch of screw hole: ca. 18 mm
- Operating temperature: -40  $^{\circ}$ C  $^{\sim}$  75  $^{\circ}$ C
- Colour: blue
- · Material: plastic / metal
- Dimensions (LxWxH): ca. 45.0 x 22.0 x 9.3 mm