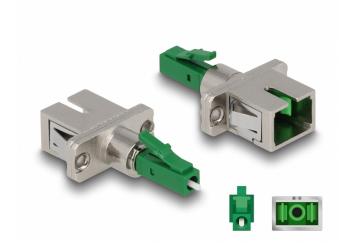

# Description

This LC Simplex to SC Simplex hybrid coupling by Delock enables the conversion from one connector type to the other. This means that LC and SC optical fiber cables can be easily connected to each other and they are suitable for mounting in optical fiber connection boxes, cabinets and patch panels.

#### Protection by dust cover

The coupling is equipped with an appropriate cap to protect the sleeve from dust and to keep it clean.

### **Specification**

- Connectors:
- 1 x LC Simplex male
- 1 x SC Simplex female
- Insertion loss Return loss > 60 dB
- · Ceramic sleeve
- · With dust cover
- · Mounting via metal holder or with screws
- 2 x mounting holes
- · Mounting hole diameter: ca. 2.3 mm
- Pitch of screw hole: ca. 18 mm
- Operating temperature: -40 °C ~ 75 °C
- · Colour: green
- · Material: plastic / metal
- Dimensions (LxWxH): ca. 45.0 x 22.0 x 9.3 mm