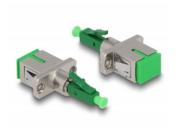

# Description

This LC Simplex to SC Simplex hybrid coupling by Delock enables the conversion from one connector type to the other. This means that LC and SC optical fiber cables can be easily connected to each other and they are suitable for mounting in optical fiber connection boxes, cabinets and patch panels.

#### Protection by dust cover

The coupling is equipped with an appropriate cap to protect the sleeve from dust and to keep it clean.

### **Specification**

- Connectors:
- 1 x LC Simplex male
- 1 x SC Simplex female
- Insertion loss Return loss > 60 dB
- · Ceramic sleeve
- · With dust cover
- · Mounting via metal holder or with screws
- 2 x mounting holes
- · Mounting hole diameter: ca. 2.3 mm
- Pitch of screw hole: ca. 18 mm
- Operating temperature: -40 °C ~ 75 °C
- · Colour: green
- · Material: plastic / metal
- Dimensions (LxWxH): ca. 45.0 x 22.0 x 9.3 mm