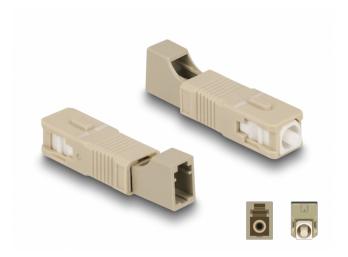

# Delock Optical Fiber Hybrid Coupler SC Simplex male to LC Simplex female beige

#### Description

This SC Simplex to LC Simplex hybrid coupling by Delock enables the conversion from one connector type to the other. This means that SC and LC optical fiber cables can be easily connected to each other.

#### Protection by dust cover

The coupling is equipped with an appropriate cap to protect the sleeve from dust and to keep it clean.

### **Specification**

- Connectors:
- 1 x SC Simplex male
- 1 x LC Simplex female
- Insertion loss Return loss > 50 dB
- · Ceramic sleeve
- · With dust cover
- Operating temperature: -40 °C ~ 75 °C
- · Colour: beige
- · Material: plastic
- Dimensions (LxWxH): ca. 45.9 x 9.5 x 8.9 mm