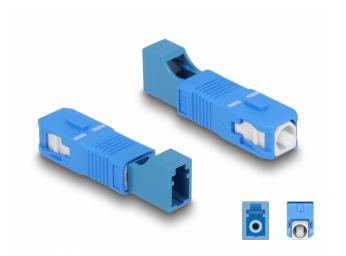

# Delock Optical Fiber Hybrid Coupler SC Simplex male to LC Simplex female blue

#### Description

This SC Simplex to LC Simplex hybrid coupling by Delock enables the conversion from one connector type to the other. This means that SC and LC optical fiber cables can be easily connected to each other.

#### Protection by dust cover

The coupling is equipped with an appropriate cap to protect the sleeve from dust and to keep it clean.

## **Specification**

- Connectors:
- 1 x SC Simplex male
- 1 x LC Simplex female
- Insertion loss Return loss > 50 dB
- · Ceramic sleeve
- · With dust cover
- Operating temperature: -40 °C ~ 75 °C
- · Colour: blue
- · Material: plastic
- Dimensions (LxWxH): ca. 45.9 x 9.5 x 8.9 mm