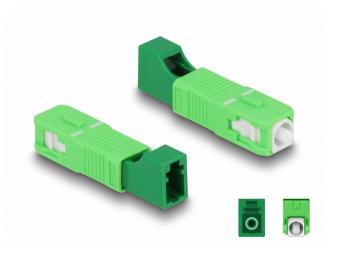

# Delock Optical Fiber Hybrid Coupler SC Simplex male to LC Simplex female green

## Description

This SC Simplex to LC Simplex hybrid coupling by Delock enables the conversion from one connector type to the other. This means that SC and LC optical fiber cables can be easily connected to each other.

### Protection by dust cover

The coupling is equipped with an appropriate cap to protect the sleeve from dust and to keep it clean.

ltem no. 87940

EAN: 4043619879403

Country of origin: China

Package: Zip poly bag

#### Connectors:

- 1 x SC Simplex male
- 1 x LC Simplex female
- Insertion loss 
  Return loss > 50 dB
- Ceramic sleeve
- With dust cover
- Operating temperature: -40  $^\circ\text{C}\sim75$   $^\circ\text{C}$
- Colour: green
- Material: plastic
- Dimensions (LxWxH): ca. 45.9 x 9.5 x 8.9 mm