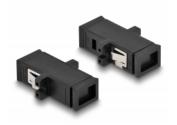

# Description

With this MTRJ coupling by Delock, two MTRJ male connectors can be easily connected to each other. The coupling enables a direct connection with the MTRJ optical fiber cables and is suitable for simple mounting in optical fiber connection boxes, cabinets, HD cassettes and patch panels.

# **Specification**

- Connectors:
- 1 x MTRJ female
- 1 x MTRJ female
- Key-up to key-up direction
- · With dust cover
- · Mounting via metal holder or screws
- 2 x mounting holes
- Mounting hole diameter: ca. 2 mm
- Pitch of screw hole: ca. 18 mm
- Panel cut-out (WxH): ca. 12.8 x 9.3 mm
- Operating temperature: -40  $^{\circ}\text{C} \sim 85 \, ^{\circ}\text{C}$
- Colour: black
- · Material: plastic
- Dimensions (LxWxH): ca. 28.0 x 22.0 x 9.3 mm