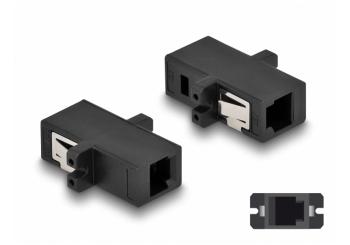

# Description

With this MTRJ coupling by Delock, two MTRJ male connectors can be easily connected to each other. The coupling enables a direct connection with the MTRJ optical fiber cables and is suitable for simple mounting in optical fiber connection boxes, cabinets, HD cassettes and patch panels.

#### Protection by dust cover

The coupling is equipped with an appropriate cap to protect the sleeve from dust and to keep it clean.

# **Specification**

- Connectors:
- 1 x MTRJ female
- 1 x MTRJ female
- Key-up to key-up direction
- · With dust cover
- · Mounting via metal holder or screws
- 2 x mounting holes
- Mounting hole diameter: ca. 2 mm
- Pitch of screw hole: ca. 18 mm
- Panel cut-out (WxH): ca. 12.8 x 9.3 mm
- Operating temperature: -40  $^{\circ}\text{C} \sim 85 \, ^{\circ}\text{C}$
- Colour: black
- · Material: plastic
- Dimensions (LxWxH): ca. 28.0 x 22.0 x 9.3 mm