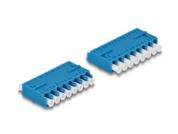

# Delock Optical Fiber Coupler HD LC Octuplex female to LC Octuplex female blue

## Description

With this LC Octuplex coupling by Delock, optical fiber male connectors can be easily connected to each other. The coupling enables a direct connection to the fiber optic cable and can be used for HD (High Density) applications.

## **Specification**

- Connectors:
- 1 x LC Octuplex female
- 1 x LC Octuplex female
- · Ceramic sleeve
- · With dust cover
- $\bullet$  Operating temperature: -40 °C ~ 85 °C
- · Material: plastic
- · Colour: blue
- Dimensions (LxWxH): ca. 50.9 x 25.9 x 11.4 mm