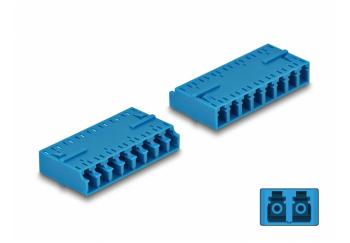

# Delock Optical Fiber Coupler HD LC Octuplex female to LC Octuplex female blue

## Description

With this LC Octuplex coupling by Delock, optical fiber male connectors can be easily connected to each other. The coupling enables a direct connection to the fiber optic cable and can be used for HD (High Density) applications.

## **Specification**

- Connectors:
- 1 x LC Octuplex female
- 1 x LC Octuplex female
- · Ceramic sleeve
- · With dust cover
- $\bullet$  Operating temperature: -40 °C ~ 85 °C
- · Material: plastic
- · Colour: blue
- Dimensions (LxWxH): ca. 50.9 x 25.9 x 11.4 mm