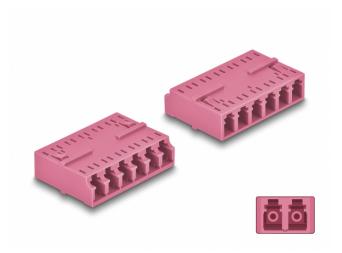

## Description

With this LC Hexaplex coupling by Delock, optical fiber male connectors can be easily connected to each other. The coupling enables a direct connection to the fiber optic cable and can be used for HD (High Density) applications.

#### Connectors:

- 1 x LC Hexaplex female
- 1 x LC Hexaplex female
- Ceramic sleeve
- With dust cover
- Operating temperature: -40 °C ~ 85 °C
- Material: plastic
- Colour: violet
- Dimensions (LxWxH): ca. 38.4 x 26.6 x 11.6 mm

System requirements

• A free LC Hexaplex male port

Package content

LC Hexaplex coupler

Images

| Interface                 |                        |
|---------------------------|------------------------|
| Connector 1:              | 1 x LC Hexaplex female |
| Connector 2:              | 1 x LC Hexaplex female |
| Technical characteristics |                        |
| Operating temperature:    | -40 °C ~ 85 °C         |
| Physical characteristics  |                        |
| Material:                 | plastic                |
| Length:                   | 38,4 mm                |
| Width:                    | 26.6 mm                |
| Height:                   | 11,6 mm                |
| Colour:                   | violet                 |