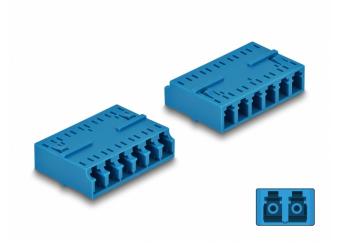

# Delock Optical Fiber Coupler HD LC Hexaplex female to LC Hexaplex female blue

## Description

With this LC Hexaplex coupling by Delock, optical fiber male connectors can be easily connected to each other. The coupling enables a direct connection to the fiber optic cable and can be used for HD (High Density) applications.

# **Specification**

- Connectors:
- 1 x LC Hexaplex female
- 1 x LC Hexaplex female
- Ceramic sleeve
- · With dust cover
- $\bullet$  Operating temperature: -40 °C ~ 85 °C
- Material: plastic
- · Colour: blue
- Dimensions (LxWxH): ca. 38.4 x 26.6 x 11.6 mm