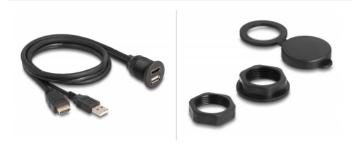

#### IP67 dust and waterproof

The included cover with sealing rings protects the connections from dirt and moisture.

#### Package content

- HDMI to HDMI and USB to USB cable
- Cap
- · 2 x sealing rings