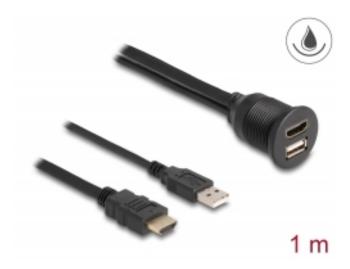

# Delock Cable HDMI-A male and USB 2.0 Type-A male to HDMI-A female and USB 2.0 Type-A female for installation waterproof 1 m

# Description

This cable by Delock can be used to extend and connect various HDMI und USB devices. The waterproof built-in jack can be attached for e.g. to a dashboard in a car or to a housing with a suitable cut-out. This way, it is possible to install a HDMI and USB connector in an easily accessible position.

## **Specification**

- Connectors:
- 1 x HDMI-A male >
- 1 x HDMI-A female for installation
- 1 x USB 2.0 Type-A male >
- 1 x USB 2.0 Type-A female for installation
- Built-in hole Ø: 28.5 mm
- Protection class: IP67
- · With sealing cap and sealing rings
- Data transfer rate up to 480 Mbps
- Resolution up to 3840 x 2160 @ 60 Hz
- · HDCP and HDR support
- Colour: black
- · Material: PVC
- · Length incl. connectors: ca. 1 m