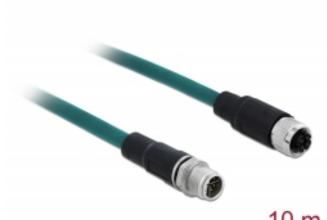

# Delock Network cable M12 8 pin X-coded male to female PUR (TPU) 10 m

## **Specification**

- Connectors:
- 1 x M12 male 8 pin X-coded >
- 1 x M12 female 8 pin X-coded
- Cat.6A specification
- Pin assignment: 1:1
- Suitable for drag chains
- S/FTP
- Shielding: aluminium foil, tinned copper braiding
- Copper cable
- · Cable gauge: 26 AWG
- · Cable diameter: ca. 6.4 mm
- Cable jacket material: PUR (TPU)
- · Max. number of bending cycles: 1,000,000
- Smallest bending radius:
  32 mm with fixed installation

64 mm with flexible installation

- Oil-resistant according to DIN EN 60811-2-1
- UV-resistant
- · LS0H (halogen-free)
- Flammability class: FT2
- Operating temperature: -20 °C ~ 80 °C
- Protection class: IP67
- Colour: water blue
- Length incl. connectors: ca. 10 m