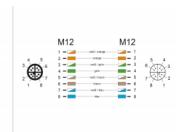

## **Specification**

- Connectors:
- 1 x M12 male 8 pin X-coded >
- 1 x M12 female 8 pin X-coded
- Cat.6A specification
- Pin assignment: 1:1
- Suitable for drag chains
- S/FTP
- Shielding: aluminium foil, tinned copper braiding
- Copper cable
- · Cable gauge: 26 AWG
- · Cable diameter: ca. 6.4 mm
- Cable jacket material: PUR (TPU)
- · Max. number of bending cycles: 1,000,000
- Smallest bending radius:
  32 mm with fixed installation