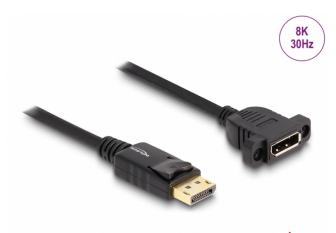

#### Description

This cable by Delock can be used to extend a DisplayPort connection and to connect various devices. The female port can be attached with two screws, e.g. to a cable duct or an enclosure with the corresponding opening. In this way, it is possible to install a DisplayPort connector in an easily accessible position.

### **Specification**

- Connectors:
- 1 x DisplayPort female
- 1 x DisplayPort male
- Resolution up to 7680 x 4320 @ 30 Hz (depending on the system and the connected hardware)
- Supports HDCP 2.2 (High-Bandwidth Digital Content Protection)
- Supports HDR
- · Transmission of audio and video signals
- · Material: PC plastic
- Mounting hole: ca. 21.5 x 12.5 mm, screw hole pitch ca. 28 mm
- Cable gauge: 30 AWG
- · Cable diameter: ca. 6 mm
- · Colour: black
- · Length incl. connectors: ca. 1 m