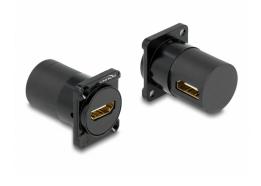

#### **Description**

This module by Delock can be mounted e.g. in panels or cases with Dtype openings for XLR jacks.

This makes it ideal for integrating digital equipment into professional audio systems.

#### **Specification**

· Connectors:

external: 1 x HDMI female internal: 1 x HDMI female
• Material: zinc die cast

· Colour: black

• For D-type ports with 31 x 25 mm

• Panel cut-out (diameter): ca. 24 mm

· Two mounting holes for screw fastening

• Dimensions (LxWxH): ca. 37 x 31 x 25 mm