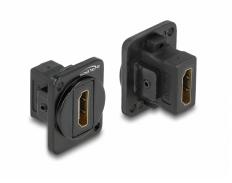

# **Delock D-Type Module HDMI female to female**

#### Description

This module by Delock can be mounted e.g. in panels or cases with Dtype openings for XLR jacks.

This makes it ideal for integrating digital equipment into professional audio systems.

## **Specification**

· Connectors:

external: 1 x HDMI female internal: 1 x HDMI female • Material: zinc die cast

· Colour: black

• For D-type ports with 31 x 25 mm

• Panel cut-out (diameter): ca. 24 mm

· Two mounting holes for screw fastening

• Dimensions (LxWxH): ca. 31 x 25 x 23 mm