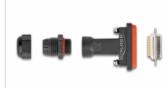

### **Easy installation**

The cable wires can be fed through the housing and connected to the solder contacts of the D-Sub connector. The soldered cable wires are mounted together with the connector to the housing.

#### Package content

- D-Sub 15 pin female
- Housing