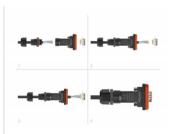

### **Easy installation**

The cable wires can be fed through the housing and connected to the solder contacts of the D-Sub connector. The soldered cable wires are mounted together with the connector to the housing.