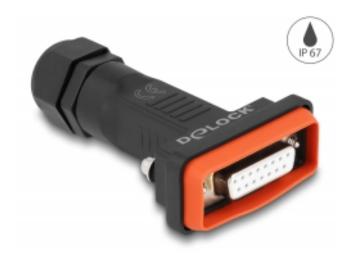

# Delock D-Sub 15 pin female with housing IP67 waterproof

# Description

This D-Sub female connector by Delock is suitable for solder assembly and can be used for cable assembly. The IP67 waterproof housing protects the cable wires from moisture and is ideal for use in switch cabinets.

#### **Specification**

- · Connectors:
- 1 x D-Sub 15 pin female (2 rows)
- 1 x 15 soldering pin
- Protection class: IP67
- Cable diameter: ca. 9 mm
- Silicone sealing red
- Operating temperature: -45 °C ~ 105 °C
- Colour: black
- Housing material: PA66
- Dimensions (LxWxH): ca. 80 x 49 x 22 mm