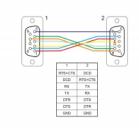

#### **Specification**

- · Connectors:
  - 1 x serial D-Sub 9 female with screws
  - 1 x serial D-Sub 9 female with screws
- Cable gauge: 28 AWG
- · Full handshaking cable
- Pin assignment: 7+8 1, 2 3, 3 2, 4 6, 6 4, 5 5, 1 7+8, shielded
- · Colour: black Insulator: PVC
- Screw type: #4-40 UNC
- Cable diameter: ca. 5 mm
- Cable length incl. connectors: ca. 0.5 m