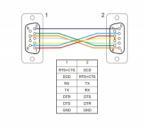

#### **Specification**

· Connectors:

1 x serial D-Sub 9 female with screws

1 x serial D-Sub 9 female with screws

• Cable gauge: 28 AWG

• Full handshaking cable

• Pin assignment: 7+8 - 1, 2 - 3, 3 - 2, 4 - 6, 6 - 4, 5 - 5, 1 - 7+8, shielded