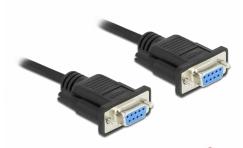

# Delock Serial Cable RS-232 D-Sub 9 female to female null modem with narrow plug housing - CTS / RTS auto control - 2 m

## **Description**

This serial cable by Delock is a **fully wired null modem cable** with - CTS / RTS auto control - for printers, measuring instruments, converters, RS-232 hubs, patch panels etc. With this cable, two serial RS-232 devices can be connected to each other for data exchange.

These cables fit on any RS-232 port, as the **mini D-Sub 9 connectors**  $(44 \times 33.3 \times 15 \text{ mm})$  are small and compact. In this way, RS-232 connections can be used directly adjacent to each other.