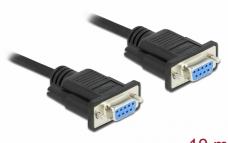

# Delock Serial Cable RS-232 D-Sub 9 female to female null modem with narrow plug housing - CTS / RTS auto control - 10 m

10 m