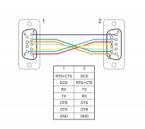

# Specification

- Connectors:
  - 1 x serial D-Sub 9 female with screws
  - 1 x serial D-Sub 9 female with screws
- Cable gauge: 28 AWG
- Full handshaking cable
- Pin assignment: 7+8 1, 2 3, 3 2, 4 6, 6 4, 5 5, 1 7+8, shielded
- Colour: black
- Insulator: PVC
- Screw type: #4-40 UNC
- Cable diameter: ca. 5 mm
- Cable length incl. connectors: ca. 10 m