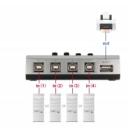

# Description

This bidirectional USB 2.0 switch by Delock offers four computers the possibility to share a USB peripheral device on the USB Type-A port. With the four buttons on the switch, one of the computers can establish a USB connection to the peripheral device. Printers, card readers, hard drives etc. can be specifically activated and made available to a computer.