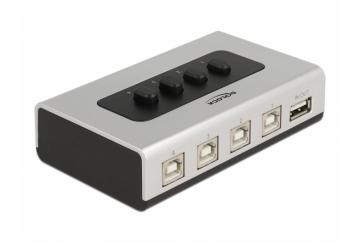

# Description

This bidirectional USB 2.0 switch by Delock offers four computers the possibility to share a USB peripheral device on the USB Type-A port. With the four buttons on the switch, one of the computers can establish a USB connection to the peripheral device. Printers, card readers, hard drives etc. can be specifically activated and made available to a computer.

# **Specification**

- Connectors:
- 1 x USB 2.0 Type-A female
- 4 x USB 2.0 Type-B female
- · 4 mechanical buttons
- Data transfer rate up to 480 Mbps
- · Hot Plug, Plug & Play
- Plastic housing
- · Wallmount option
- · No external power supply needed
- OS independent, no driver installation necessary
- Dimensions (LxWxH): ca. 112 x 71 x 32 mm (without button)
- · Colour: silver / black