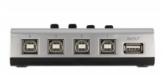

# Description

This bidirectional USB 2.0 switch by Delock offers four computers the possibility to share a USB peripheral device on the USB Type-A port. With the four buttons on the switch, one of the computers can establish a USB connection to the peripheral device. Printers, card readers, hard drives etc. can be specifically activated and made available to a computer.

# **Specification**

- Connectors:
- 1 x USB 2.0 Type-A female
- 4 x USB 2.0 Type-B female
- · 4 mechanical buttons
- Data transfer rate up to 480 Mbps
- · Hot Plug, Plug & Play
- Plastic housing
- · Wallmount option
- · No external power supply needed
- OS independent, no driver installation necessary
- Dimensions (LxWxH): ca. 112 x 71 x 32 mm (without button)
- · Colour: silver / black