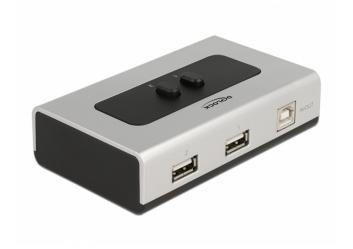

# Description

This bidirectional USB 2.0 switch by Delock allows one computer the possibility to share two USB peripheral. With the two buttons on the switch allows the computer to establish a USB connection to the desired peripheral device. Printers, card readers, hard drives etc. can be specifically activated and made available to various applications.

# **Specification**

- Connectors:
- 1 x USB 2.0 Type-B female
- 2 x USB 2.0 Type-A female
- · 2 mechanical buttons
- Data transfer rate up to 480 Mbps
- · Hot Plug, Plug & Play
- Plastic housing
- · Wallmount option
- · No external power supply needed
- Dimensions (LxWxH): ca. 112 x 71 x 32 mm (without button)
- · Colour: silver / black
- · OS independent, no driver installation necessary