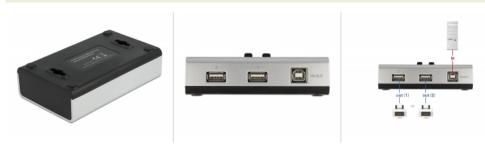

# Description

This bidirectional USB 2.0 switch by Delock allows one computer the possibility to share two USB peripheral. With the two buttons on the switch allows the computer to establish a USB connection to the desired peripheral device. Printers, card readers, hard drives etc. can be specifically activated and made available to various applications.

# **Specification**

- Connectors:
- 1 x USB 2.0 Type-B female
- 2 x USB 2.0 Type-A female
- · 2 mechanical buttons
- Data transfer rate up to 480 Mbps
- · Hot Plug, Plug & Play
- Plastic housing
- · Wallmount option
- · No external power supply needed
- Dimensions (LxWxH): ca. 112 x 71 x 32 mm (without button)
- · Colour: silver / black
- · OS independent, no driver installation necessary