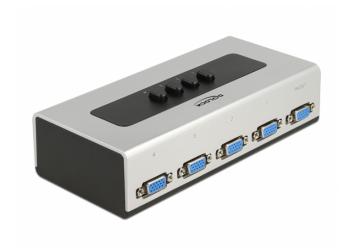

## Description

This manual bidirectional 4 port VGA switch by Delock can be used to connect devices with VGA ports. The switch provides two different applications.

- 1. Four devices with VGA connection, e.g. monitors or projectors, can be used at a VGA connection of a computer.
- 2. One device with a VGA port, e.g. monitor or projector, can be used at four computers with VGA connection.

## **Specification**

- Connectors: 5 x VGA female
- · 4 mechanical buttons
- Resolution up to 1920 x 1080 @ 60 Hz (depending on the system and the connected hardware)
- Plastic housing
- · Wallmount option
- No external power supply needed
- Dimensions (LxWxH): ca. 180.5 x 89.0 x 50.0 mm (without button)
- Colour: silver / black