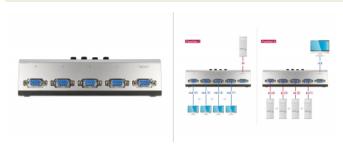

## Description

This manual bidirectional 4 port VGA switch by Delock can be used to connect devices with VGA ports. The switch provides two different applications.

- 1. Four devices with VGA connection, e.g. monitors or projectors, can be used at a VGA connection of a computer.
- 2. One device with a VGA port, e.g. monitor or projector, can be used at four computers with VGA connection.