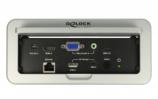

#### Description

This multi-functional converter by Delock makes it possible to convert different sources into one HDMI signal. The signal inputs are USB-CTM (DP Alt Mode), VGA with 3.5 mm audio, Mini DisplayPort and HDMI. The converter box is a practical solution for connecting various audio / video devices to a projector or TV with HDMI input.

#### Connectors:

Input:

- 1 x mini DisplayPort 20 pin female
- 1 x HDMI-A 19 pin female
- 1 x USB Type-C<sup>™</sup> (DP Alt Mode) female
- 1 x VGA 15 pin female with nuts
- 1 x 3.5 mm 3 pin stereo jack female
- 1 x DC 24 V power connector screwable

1 x RJ45 jack

Output:

- 1 x HDMI-A 19 pin female
- 1 x USB Type-C<sup>™</sup> female with BC1.2 5 V / 2.4 A
- 1 x USB Type-A female with BC1.2 5 V / 2.4 A
- 1 x RJ45 jack
- Resolution up to 3840 x 2160 @ 60 Hz (depending on the system and the connected hardware)
- Resolution (VGA input) up to 1920 x 1080 @ 60 Hz
- · Transmission of audio and video signals
- Switching automatic or via button
- Robust metal housing
- Dimensions (LxWxH): ca. 184 x 96 x 80 mm