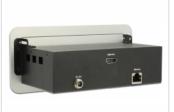

1 x RJ45 jack

Output:

- 1 x HDMI-A 19 pin female
- 1 x USB Type-C<sup>™</sup> female with BC1.2 5 V / 2.4 A
- 1 x USB Type-A female with BC1.2 5 V / 2.4 A
- 1 x RJ45 jack
- Resolution up to 3840 x 2160 @ 60 Hz (depending on the system and the connected hardware)
- Resolution (VGA input) up to 1920 x 1080 @ 60 Hz
- · Transmission of audio and video signals
- Switching automatic or via button
- Robust metal housing
- Dimensions (LxWxH): ca. 184 x 96 x 80 mm

Package content

- Converter
- Mounting bracket
- Power supply
- User manual

ltem no. 87733