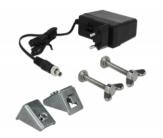

#### Power supply specification

- · Wall power supply
- Input: AC 100 ~ 240 V / 50 ~ 60 Hz / 1 A
- Output: 24 V / 1.5 A
- · Ground outside, plus inside
- Dimensions: inside: ø ca. 2.1 mm outside: ø ca. 5.5 mm length: ca. 9.5 mm

Package content

- Converter
- Mounting bracket
- Power supply
- User manual

ltem no. 87733