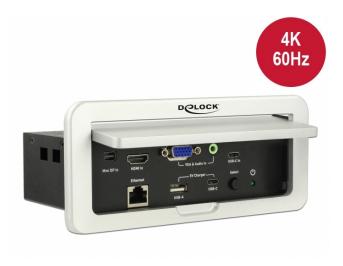

#### Description

This multi-functional converter by Delock makes it possible to convert different sources into one HDMI signal. The signal inputs are USB-CTM (DP Alt Mode), VGA with 3.5 mm audio, Mini DisplayPort and HDMI. The converter box is a practical solution for connecting various audio / video devices to a projector or TV with HDMI input.

#### Connectors:

Input:

- 1 x mini DisplayPort 20 pin female
- 1 x HDMI-A 19 pin female
- 1 x USB Type-C<sup>™</sup> (DP Alt Mode) female
- 1 x VGA 15 pin female with nuts
- 1 x 3.5 mm 3 pin stereo jack female
- 1 x DC 24 V power connector screwable

1 x RJ45 jack

Output:

- 1 x HDMI-A 19 pin female
- 1 x USB Type-C<sup>™</sup> female with BC1.2 5 V / 2.4 A
- 1 x USB Type-A female with BC1.2 5 V / 2.4 A
- 1 x RJ45 jack
- Resolution up to 3840 x 2160 @ 60 Hz (depending on the system and the connected hardware)
- Resolution (VGA input) up to 1920 x 1080 @ 60 Hz
- · Transmission of audio and video signals
- Switching automatic or via button
- Robust metal housing
- Dimensions (LxWxH): ca. 184 x 96 x 80 mm