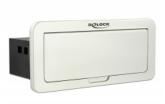

Mounted in a conference table, the converter is an ideal solution for presentations. In addition, the device provides a USB charging function and a passthrough network connection.

Mounted in a conference table, the converter is an ideal solution for presentations. In addition, the device provides a USB charging function and a passthrough network connection.

## Images

| General                    |                                     |
|----------------------------|-------------------------------------|
| Mounting type:             | in-desk                             |
| Interface                  |                                     |
| Output:                    | 1 x USB Type-A female 5 V / 2.4 A   |
|                            | 1 x RJ45 jack                       |
|                            | 1 x HDMI-A 19 pin female            |
|                            | 1 x USB type-C™ female 5 V / 2.4 A  |
| Input:                     | 1 x HDMI-A 19 pin female            |
|                            | 1 x mini DisplayPort 20 pin female  |
|                            | 1 x 3.5 mm 3 pin stereo jack female |
|                            | 1 x RJ45 jack                       |
|                            | 1 x USB type-C™ female              |
|                            | 1 x VGA 15 pin female               |
|                            | 1 x DC female                       |
| Technical characteristics  |                                     |
| Maximum screen resolution: | 3840 x 2160 @ 60 Hz                 |
| Physical characteristics   |                                     |
| Length:                    | 184 mm                              |
| Width:                     | 96 mm                               |
| Height:                    | 80 mm                               |