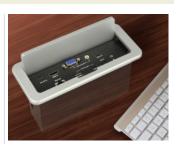

Mounted in a conference table, the converter is an ideal solution for presentations. In addition, the device provides a USB charging function and a passthrough network connection.

Mounted in a conference table, the converter is an ideal solution for presentations. In addition, the device provides a USB charging function and a passthrough network connection.