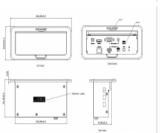

#### Connectors:

Input:

- 1 x mini DisplayPort 20 pin female
- 1 x HDMI-A 19 pin female
- 1 x USB Type-C<sup>™</sup> (DP Alt Mode) female
- 1 x VGA 15 pin female with nuts
- 1 x 3.5 mm 3 pin stereo jack female
- 1 x DC 24 V power connector screwable

1 x RJ45 jack

Output:

- 1 x HDMI-A 19 pin female
- 1 x USB Type-C<sup>™</sup> female with BC1.2 5 V / 2.4 A
- 1 x USB Type-A female with BC1.2 5 V / 2.4 A
- 1 x RJ45 jack
- Resolution up to 3840 x 2160 @ 60 Hz (depending on the system and the connected hardware)
- Resolution (VGA input) up to 1920 x 1080 @ 60 Hz
- · Transmission of audio and video signals
- Switching automatic or via button
- Robust metal housing
- Dimensions (LxWxH): ca. 184 x 96 x 80 mm

## Images

| General                    |                                     |
|----------------------------|-------------------------------------|
| Mounting type:             | in-desk                             |
| Interface                  |                                     |
| Output:                    | 1 x USB Type-A female 5 V / 2.4 A   |
|                            | 1 x RJ45 jack                       |
|                            | 1 x HDMI-A 19 pin female            |
|                            | 1 x USB type-C™ female 5 V / 2.4 A  |
| Input:                     | 1 x HDMI-A 19 pin female            |
|                            | 1 x mini DisplayPort 20 pin female  |
|                            | 1 x 3.5 mm 3 pin stereo jack female |
|                            | 1 x RJ45 jack                       |
|                            | 1 x USB type-C™ female              |
|                            | 1 x VGA 15 pin female               |
|                            | 1 x DC female                       |
| Technical characteristics  |                                     |
| Maximum screen resolution: | 3840 x 2160 @ 60 Hz                 |
| Physical characteristics   |                                     |
| Length:                    | 184 mm                              |
| Width:                     | 96 mm                               |
| Height:                    | 80 mm                               |