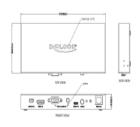

## **Specification**

· Connectors:

Input:

1 x mini DisplayPort 20 pin female

1 x HDMI-A 19 pin female

1 x USB Type-CTM (DP Alt Mode) female

1 x VGA 15 pin female with nuts

1 x 3.5 mm 3 pin stereo jack female

1 x DC 5 V power connector

1 x RJ45 jack

Output:

1 x HDMI-A 19 pin female

1 x RJ45 jack

 $\bullet$  Resolution up to 3840 x 2160 @ 60 Hz (depending on the system and the connected hardware)

Resolution (VGA input) up to 1920 x 1080 @ 60 Hz

· Transmission of audio and video signals

· Switching automatic or via button

· Robust metal housing

• Dimensions (LxWxH): ca. 179 x 80 x 25 mm

# Images

| Interface                  |                                     |
|----------------------------|-------------------------------------|
| Output:                    | 1 x RJ45 jack                       |
|                            | 1 x HDMI-A 19 pin female            |
| Input:                     | 1 x HDMI-A 19 pin female            |
|                            | 1 x mini DisplayPort 20 pin female  |
|                            | 1 x 3.5 mm 3 pin stereo jack female |
|                            | 1 x RJ45 jack                       |
|                            | 1 x USB type-C™ female              |
|                            | 1 x VGA 15 pin female               |
|                            | 1 x DC female                       |
| Technical characteristics  |                                     |
| Maximum screen resolution: | 3840 x 2160 @ 60 Hz                 |
| Physical characteristics   |                                     |
| Length:                    | 179 mm                              |
| Width:                     | 80 mm                               |
| Height:                    | 25 mm                               |