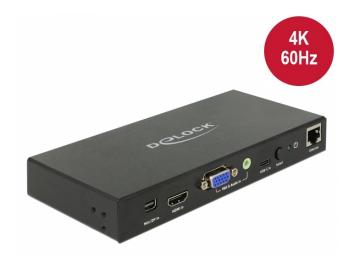

## **Specification**

· Connectors:

Input:

1 x mini DisplayPort 20 pin female

1 x HDMI-A 19 pin female

1 x USB Type-CTM (DP Alt Mode) female

1 x VGA 15 pin female with nuts

1 x 3.5 mm 3 pin stereo jack female

1 x DC 5 V power connector

1 x RJ45 jack

Output:

1 x HDMI-A 19 pin female

1 x RJ45 jack

 $\bullet$  Resolution up to 3840 x 2160 @ 60 Hz (depending on the system and the connected hardware)

Resolution (VGA input) up to 1920 x 1080 @ 60 Hz

· Transmission of audio and video signals

· Switching automatic or via button

· Robust metal housing

• Dimensions (LxWxH): ca. 179 x 80 x 25 mm