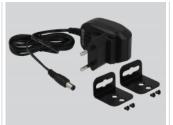

## Power supply specification

· Wall power supply

• Input: AC 100 ~ 240 V / 50 ~ 60 Hz / 0.5 A

• Output: 5 V / 2.5 A

· Ground outside, plus inside

· Dimensions:

inside: ø ca. 2.5 mm outside: ø ca. 5.5 mm length: ca. 9.5 mm

## Package content

Converter

· Mounting bracket

Power supply

User manual