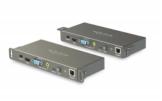

## Description

This multi-functional converter by Delock makes it possible to convert different sources into one HDMI signal. The signal inputs are USB-CTM (DP Alt Mode), VGA with 3.5 mm audio, Mini DisplayPort and HDMI. The converter box is a practical solution for connecting various audio / video devices to a projector or TV with HDMI input.

## **Specification**

· Connectors:

Input:

1 x mini DisplayPort 20 pin female

1 x HDMI-A 19 pin female

1 x USB Type-CTM (DP Alt Mode) female

1 x VGA 15 pin female with nuts

1 x 3.5 mm 3 pin stereo jack female

1 x DC 5 V power connector

1 x RJ45 jack

Output:

1 x HDMI-A 19 pin female

1 x RJ45 jack

 $\bullet$  Resolution up to 3840 x 2160 @ 60 Hz (depending on the system and the connected hardware)

Resolution (VGA input) up to 1920 x 1080 @ 60 Hz

· Transmission of audio and video signals

· Switching automatic or via button

· Robust metal housing

• Dimensions (LxWxH): ca. 179 x 80 x 25 mm