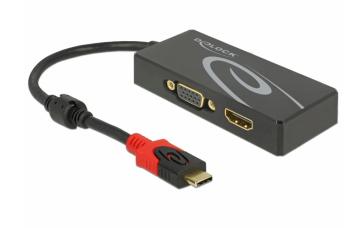

# Delock USB Type-C<sup>TM</sup> Splitter (DP Alt Mode) > 1 x HDMI + 1 x VGA out

### Description

This splitter by Delock is suitable for the connection of a VGA monitor and an HDMI monitor to a computer with USB-CTM interface and DisplayPort alternate mode support. Two monitors can be operated simultaneously at the outputs, the same image is displayed on all ports.

## **Specification**

Connectors:

Input:

1 x USB Type-C™ male

Output:

1 x HDMI-A 19 pin female

- 1 x VGA 15 pin female
- VGA port with nuts
- · DisplayPort 1.2 specification
- HDMI

Resolution up to 2560 x 1440 @ 60 Hz / 3840 x 2160 @ 30 Hz (depending on the system and the connected hardware)

VGA:

Resolution up to 1920 x 1080 @ 60 Hz (depending on the system and the connected hardware)

- Function: Mirrored
- · USB bus powered
- Cable length incl. connectors: ca. 20 cm
- Dimensions (LxWxH): ca. 87 x 40 x 16 mm