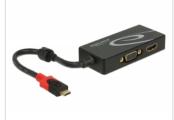

# Delock USB Type-C<sup>TM</sup> Splitter (DP Alt Mode) > 1 x HDMI + 1 x VGA out

### Description

This splitter by Delock is suitable for the connection of a VGA monitor and an HDMI monitor to a computer with USB-CTM interface and DisplayPort alternate mode support. Two monitors can be operated simultaneously at the outputs, the same image is displayed on all ports.

## **Specification**

Connectors:

Input:

1 x USB Type-C™ male

Output:

1 x HDMI-A 19 pin female

- 1 x VGA 15 pin female
- VGA port with nuts
- · DisplayPort 1.2 specification
- HDMI

Resolution up to 2560 x 1440 @ 60 Hz / 3840 x 2160 @ 30 Hz (depending on the system and the connected hardware)

VGA:

Resolution up to 1920 x 1080 @ 60 Hz (depending on the system and the connected hardware)

- Function: Mirrored
- · USB bus powered
- Cable length incl. connectors: ca. 20 cm
- Dimensions (LxWxH): ca. 87 x 40 x 16 mm