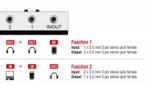

#### Connector:

- Function 1 Input: 1 x 3.5 mm 3 pin stereo jack female Output: 2 x 3.5 mm 3 pin stereo jack female Function 2 Input: 2 x 3.5 mm 3 pin stereo jack female Output: 1 x 3.5 mm 3 pin stereo jack female
- 2 mechanical buttons
- · Plastic housing
- No external power supply needed
- Dimensions (LxWxH): ca. 112 x 68 x 29 mm (without button)
- Colour: grey / black