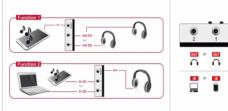

## Description

This Delock Stereo jack 3.5 mm switch is a manually bidirectional switch for connecting different audio devices. This switch offers two different applications.

1. It can be connected to up to two devices with stereo jack port, e.g. headset, to an audio source. By using the button it can be selected the device which plays the audio signal. (Simultaneous output to multiple screens is not possible)

2. It can be connected to up to two devices with stereo jack port, e.g. PC, laptop or MP3 player and connect to the output port a headset. By using the button it can be selected from which device the audio signal plays on the headset.