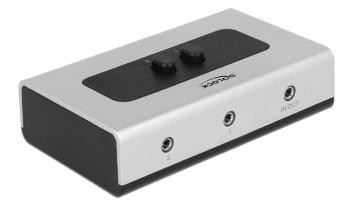

#### Connector:

- Function 1 Input: 1 x 3.5 mm 3 pin stereo jack female Output: 2 x 3.5 mm 3 pin stereo jack female Function 2 Input: 2 x 3.5 mm 3 pin stereo jack female Output: 1 x 3.5 mm 3 pin stereo jack female
- 2 mechanical buttons
- · Plastic housing
- No external power supply needed
- Dimensions (LxWxH): ca. 112 x 68 x 29 mm (without button)
- Colour: grey / black

#### Images

| Interface                 |                                     |
|---------------------------|-------------------------------------|
| connector:                | 3 x 3.5 mm 3 pin stereo jack female |
| Technical characteristics |                                     |
| Voltage:                  | No external power supply needed     |
| Physical characteristics  |                                     |
| Housing material:         | Plastic                             |
| Length:                   | 112 mm                              |
| Width:                    | 68 mm                               |
| Height:                   | 29 mm                               |
| Colour:                   | grey / black                        |