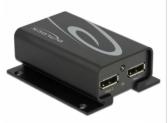

# **Specification**

· Connector:

Input:

2 x DisplayPort 20 pin female

1 x DC 5 V power connector

Output:

1 x DisplayPort 20 pin female

- · Switching via button or infrared remote control
- LED indicator for active port
- · DisplayPort 1.2 specification
- DisplayPort output supports Dual Mode DP++
- · Audio input formats: 7.1 channel up to 192 kHz sample rate
- Supports a resolution up to 3840 x 2160 @ 60 Hz (depending on the system and the connected hardware)
- · Metal housing
- · Colour: black
- Dimensions (LxWxH): ca. 90 x 73 x 31 mm