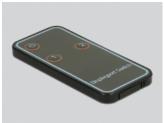

# Description

With this Delock DisplayPort switch up to two DisplayPort devices can be used with one DisplayPort monitor. With the button on the device or the remote control can be switched between the DisplayPort devices. The output is dual-mode capable (DP++), so that an HDMI or DVI monitor can be connected with a suitable adapter.

#### Item no. 87697

EAN: 4043619876976

Country of origin: Taiwan, Republic of China

Package: • Retail Box

- Remote control
- External power supply
- User manual