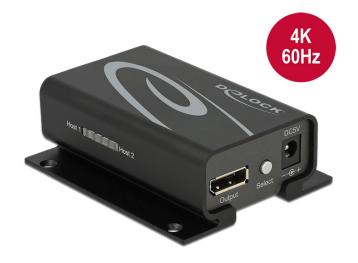

# Delock DisplayPort 1.2 Switch 2 x DisplayPort in > 1 x DisplayPort out 4K

# Description

With this Delock DisplayPort switch up to two DisplayPort devices can be used with one DisplayPort monitor. With the button on the device or the remote control can be switched between the DisplayPort devices. The output is dual-mode capable (DP++), so that an HDMI or DVI monitor can be connected with a suitable adapter.

# **Specification**

· Connector:

Input:

2 x DisplayPort 20 pin female

1 x DC 5 V power connector

Output:

1 x DisplayPort 20 pin female

- · Switching via button or infrared remote control
- LED indicator for active port
- · DisplayPort 1.2 specification
- DisplayPort output supports Dual Mode DP++
- · Audio input formats: 7.1 channel up to 192 kHz sample rate
- Supports a resolution up to 3840 x 2160 @ 60 Hz (depending on the system and the connected hardware)
- · Metal housing
- · Colour: black
- Dimensions (LxWxH): ca. 90 x 73 x 31 mm