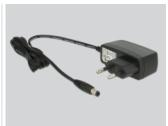

#### Power supply specification

- Wall power supply
- Input: AC 100 ~ 240 V / 50 ~ 60 Hz / 0.2 A
- Output: 5 V / 1.0 A
- Ground outside, plus inside
- Dimensions:

inside: ø ca. 2.1 mm outside: ø ca. 5.5 mm length: ca. 9 mm

#### Item no. 87697

EAN: 4043619876976

Country of origin: Taiwan, Republic of China

Package: • Retail Box

- Remote control
- External power supply
- User manual