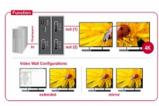

#### Note

The product is a Multi-Stream Transport (MST) hub and supports the extended desktop configuration of DisplayPort 1.2. When Mac OS is used, the same image is displayed on both ports (mirrored), it is not possible to use both ports independently of each other.

## **Specification**

· Connectors:

Input:

1 x DisplayPort 20 pin female

1 x DC 5 V power connector

Output:

2 x DisplayPort 20 pin female

- · Chipset: STDP4320
- DisplayPort 1.2a specification
- Active converter, Single- / Multi-Stream Transport Hub (SST / MST)
- Functions: Mirrored or Extended (Windows only)
- Maximum resolution (depending on the system and the connected hardware):

DisplayPort 1.1 or 1.2 Single Stream Transport (SST):

up to 1920 x 1080 @ 60 Hz (mirror)

DisplayPort 1.2 Multi-Stream Transport (MST):

up to 2560 x 1440 @ 60 Hz or 3840 x 2160 @ 30 Hz (mirror or extended)