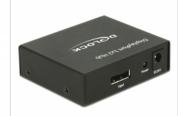

## **Specification**

· Connectors:

Input:

1 x DisplayPort 20 pin female

1 x DC 5 V power connector

Output:

2 x DisplayPort 20 pin female

- · Chipset: STDP4320
- DisplayPort 1.2a specification
- Active converter, Single- / Multi-Stream Transport Hub (SST / MST)
- Functions: Mirrored or Extended (Windows only)
- Maximum resolution (depending on the system and the connected hardware):

## Power supply specification

- Wall power supply
- Input: AC 100 ~ 240 V / 50 ~ 60 Hz / 0.3 A
- Output: 5 V / 1 A
- · Ground outside, plus inside
- · Dimensions:

inside: ø ca. 2.1 mm outside: ø ca. 5.5 mm length: ca. 9 mm