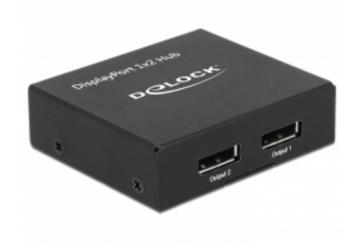

## Description

This splitter by Delock receives a DisplayPort signal from a PC or laptop and splits it to two connected displays. Thereby one DisplayPort connection can be used to operate two DisplayPort monitors. Both outputs are dual-mode capable (DP++), so that HDMI or DVI monitors can be connected with suitable adapters.

## **Specification**

· Connectors:

Input:

1 x DisplayPort 20 pin female

1 x DC 5 V power connector

Output:

2 x DisplayPort 20 pin female

- · Chipset: STDP4320
- DisplayPort 1.2a specification
- Active converter, Single- / Multi-Stream Transport Hub (SST / MST)
- Functions: Mirrored or Extended (Windows only)
- Maximum resolution (depending on the system and the connected hardware):