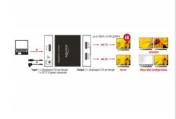

## Description

This splitter by Delock receives a DisplayPort signal from a PC or laptop and splits it to two connected displays. Thereby one DisplayPort connection can be used to operate two DisplayPort monitors. Both outputs are dual-mode capable (DP++), so that HDMI or DVI monitors can be connected with suitable adapters.

## **Specification**

· Connectors:

Input:

1 x DisplayPort 20 pin female

1 x DC 5 V power connector

Output:

2 x DisplayPort 20 pin female

- · Chipset: STDP4320
- DisplayPort 1.2a specification
- Active converter, Single- / Multi-Stream Transport Hub (SST / MST)
- Functions: Mirrored or Extended (Windows only)
- Maximum resolution (depending on the system and the connected hardware):

# Package content

- DisplayPort Splitter
- USB power cable
- External power supply
- User manual